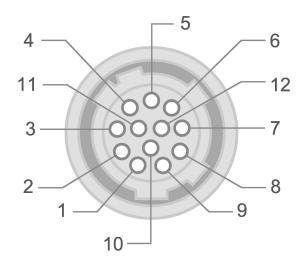

## **CONNECTOR PINOUT**

| Pin | Cable color |  |
|-----|-------------|--|
| 1   | Black       |  |
| 2   | Red         |  |
| 3   | White/Blue  |  |
| 4   | White/Green |  |
| 5   | Gray        |  |
| 6   | White       |  |
| 7   | Brown       |  |
| 8   | Orange      |  |
| 9   | Blue        |  |
| 10  | Green       |  |
| 11  | Purple      |  |
| 12  | Yellow      |  |

Cable side